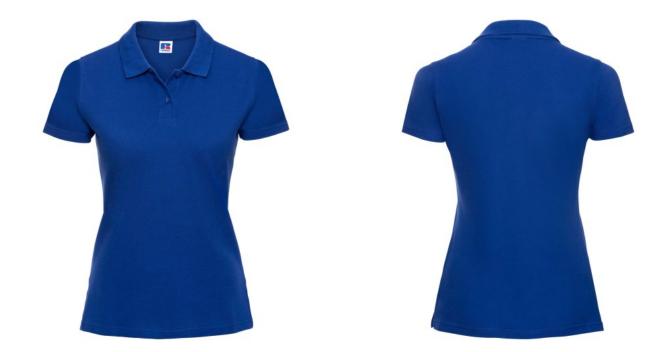

# RUSSELL FEMALE CLASSIC POLYCOTTON POLO

# **Specification**

RUSSELL women's CLASSIC POLYCOTTON POLO made from a single double yarn that produces fine and strong pike material. Classic stitching on the side, collar and shoulder reinforcement, double stitch along the shoulders, at the bottom and around the armpits, extra stitching around the shoulder pads, two button color shirts, spare button cotton polo shirt light royal teget XL